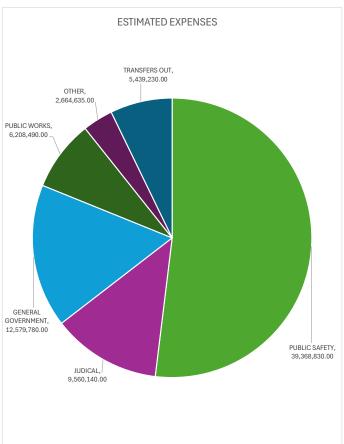

# ESTIMATED EXPENSES

5.36%

-5.48%

7.39%

-0.45%

-4.47%

0.00%

-21.72%

-26.85%

3.31%

11.49% -0.49%

6.58%

6.68%

-31.14%

15.76%

| TAXES                              |                |         | PUBLIC SAFETY             |               |
|------------------------------------|----------------|---------|---------------------------|---------------|
| <b>Current Year Property Taxes</b> | 39,177,100.00  | 0.59%   | Sheriff's Office          | 16,244,360.00 |
| Prior Year Taxes                   | 2,350,625.00   | 30.59%  | Coroner                   | 293,865.00    |
| Motor Vehicle Taxes                | 295,000.00     | -2.64%  | Police Department         | 9,457,040.00  |
| Mobile Home Taxes                  | 90,000.00      | 0.00%   | Prison                    | 8,603,470.00  |
| Tag and Title Fees                 | 260,000.00     | 4.00%   | Indigent Sick Clinic      | 4,092,275.00  |
| Recording Intangible Taxes         | 350,000.00     | 7.69%   | Interagency Public Safety | 18,500.00     |
| Motor Vehicle TAVT                 | 3,900,000.00   | 6.85%   | HIDTA                     | 140,900.00    |
| Railroad Equipment Tax             | 50,000.00      | 0.00%   | HEAT                      | 166,515.00    |
| Local Option Sales Tax             | 12,000,000.00  | 3.07%   | Community Violence        | 351,905.00    |
| Beer Tax                           | 375,000.00     | -3.85%  |                           | 39,368,830.00 |
| Penalties and Interest             | 400,000.00     | 0.00%   |                           |               |
| Real Estate Transfer Tax           | 170,000.00     | -5.56%  | JUDICAL                   |               |
| Timber Tax                         | 15,000.00      | 0.00%   | Juvenile Court            | 1,329,890.00  |
| FIFA                               | 36,000.00      | -5.26%  | Probate Court             | 829,600.00    |
| Easements                          | 600,000.00     | -4.76%  | Clerk of Superior Court   | 1,672,215.00  |
|                                    | 60,068,725.00  | 30.72%  | Board of Equalization     | 19,490.00     |
|                                    |                |         | District Attorney         | 1,801,250.00  |
| LICENSES AND PERMITS               | 200,120.00     | -4.76%  | Victim Witness            | 254,485.00    |
|                                    |                |         | Public Defender           | 1,067,555.00  |
| FINES AND FORFEITURES              | 1,850,250.00   | -2.93%  | Magistrate Court          | 738,200.00    |
|                                    |                |         | Superior Court            | 778,610.00    |
| INTERGOVERNMENTAL                  | 5,074,475.00   | -2.29%  | Judge Neidrach            | 139,175.00    |
|                                    |                |         | Judge Johnson             | 145,100.00    |
| CHARGES FOR SERVICES               | 5,584,200.00   | -0.85%  | Judge Sparks              | 73,540.00     |
|                                    |                |         | Judge King                | 127,850.00    |
| MISCELLANEOUS                      | 933,275.00     | 6.31%   | Mental Health Court       | 274,885.00    |
|                                    |                |         | Adult Felony Drug Court   | 308,295.00    |
| INTEREST                           | 370,150.00     | -37.85% |                           | 9,560,140.00  |
| TRANSFERS IN                       | 1,739,910.00   | -55.11% | GENERAL GOVERNMENT        |               |
|                                    | 1,700,010.00   | 00.1170 | Human Resources           | 934,845.00    |
| TOTAL REVENUES                     | 75,821,105.00  | 1.61%   | Board of Commissioners    | 287,115.00    |
|                                    | 7,5,52.,.53.00 |         | Board of Registrars       | 941,075.00    |
|                                    |                |         | Dodia of Hogistials       | 941,073.00    |