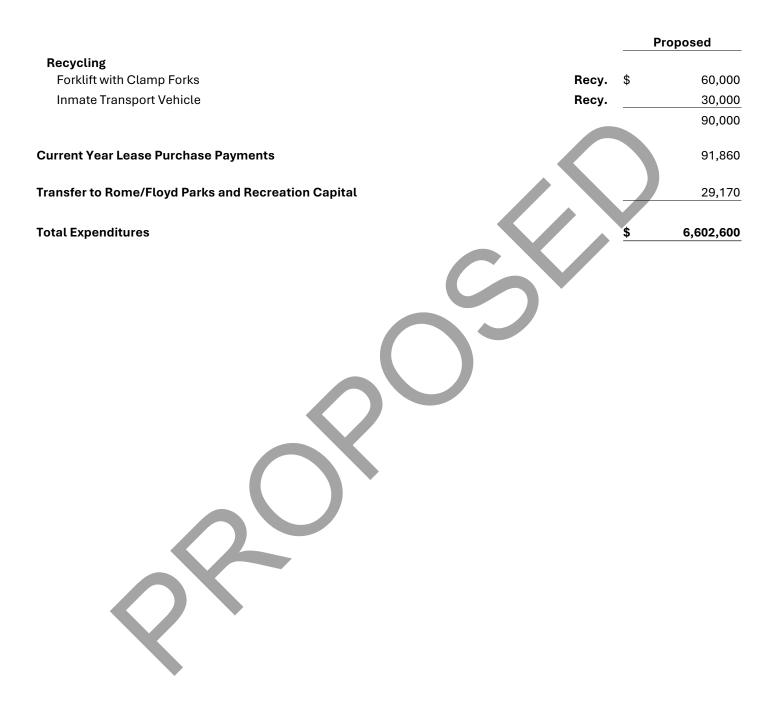

|                                                           | Proposed |                     |
|-----------------------------------------------------------|----------|---------------------|
| Appropriation of Jail Surcharge Funds                     | \$       | 173,000             |
| Appropriation for Future Airport Projects                 |          | 595,000             |
| Appropriation of Fund Balance                             |          | 2,457,085           |
| Revenues:                                                 |          |                     |
| Interest Earned                                           |          | 50,000              |
| Transfer from 800 MHz Communications                      |          | 72,115              |
| Transfer from Debt Service<br>Transfer from Solid Waste   |          | 91,860              |
| Transfer from ARPA Space Needs                            |          | 24,000<br>1,469,455 |
| Transfer from 2017 SPLOST                                 |          | 689,390             |
| Transfer from 2023 SPLOST - Airport Infrastructure        |          | 671,060             |
| Transfer from Airport                                     |          | 312,635             |
| Transfer from Recycling Fund                              |          | 90,000              |
| Total Revenues and Appropriation of Jail Surcharge Funds  | \$       | 6,695,600           |
| Expenditures:                                             |          |                     |
| Sheriff                                                   |          |                     |
| Locking controls                                          |          | 88,605              |
|                                                           |          | 88,605              |
| County Police                                             |          |                     |
| 2022 GEMA Revenue                                         |          | (20,165)            |
| 2022 GEMA Expense                                         |          | 20,165              |
|                                                           |          | -                   |
| 2025 EOD K9 Revenue                                       |          | (53,000)            |
| 2025 EOD K9 Expense                                       | _        | 53,000              |
|                                                           |          | -                   |
|                                                           |          |                     |
| Special Ops Grant Revenue                                 |          | (50,000)            |
| Special Ops Grant #27                                     |          | 50,000              |
|                                                           |          |                     |
|                                                           |          |                     |
| Project Safe Neighborhood Grant Revenue                   |          | (5,085)             |
| Project Safe Neighborhood Grant                           |          | 5,085               |
|                                                           |          | -                   |
| Prison                                                    |          |                     |
| Replacement of Kitchen dishwasher JS                      |          | 40,000              |
| Replacement of Zero Turn Mowers JS                        |          | 18,000              |
| Replacement of detail truck (1 - 1 Ton Crew Cab 4x4) JS   |          | 90,000              |
| Installation of Bullet Resistant Glass (Admin. Office) JS |          | 25,000              |
|                                                           |          | 173,000             |

|                                               | -        | Proposed    |
|-----------------------------------------------|----------|-------------|
| District Attorney                             |          |             |
| DA grant Revenue                              | \$       | (33,750)    |
| DA grant                                      |          | 33,750      |
| Facilities Management                         |          |             |
| E911 generator, 2023 carryover                |          | 40,000      |
| Administration Building Roof Repair           |          | 10,000      |
| Pressure wash building exterior               |          | 12,975      |
|                                               | RPA      | 1,469,455   |
| Valve Replacement at Health Department        | <u> </u> | 20,000      |
|                                               |          | 1,552,430   |
| Paving                                        |          |             |
| 2025 LMIG Revenue                             |          | (1,352,670) |
| 2025 LMIG Paving                              |          | 1,352,670   |
|                                               |          | -           |
| 2024 LMIG Paving                              |          | 379,155     |
| 2023 LMIG Paving                              |          | 141,500     |
| Excess LMIG Road Improvements                 |          | 66,010      |
| 2024 LRA Paving                               |          | 1,371,020   |
| Prep and paving                               |          | 50,000      |
| Drainage                                      |          | 30,000      |
|                                               |          | 2,037,685   |
| Tax Appraisers                                |          | ~~~~~       |
| Vehicle Replacement - 1997 Jeep Cherokee      |          | 30,000      |
| Superior Court                                |          | 30,000      |
| Courtroom Furniture / Technology              |          | 10,000      |
|                                               |          | 10,000      |
| County Clerk                                  |          |             |
| CivicPlus website (Year 4 of 4 year contract) |          | 10,000      |
|                                               |          | 10,000      |
| Information Technology                        |          | 00.005      |
| Replace Switches for the Judicial Building    |          | 30,000      |
|                                               |          | 30,000      |
| Computer lease                                |          | 175,000     |
|                                               |          | 175,000     |